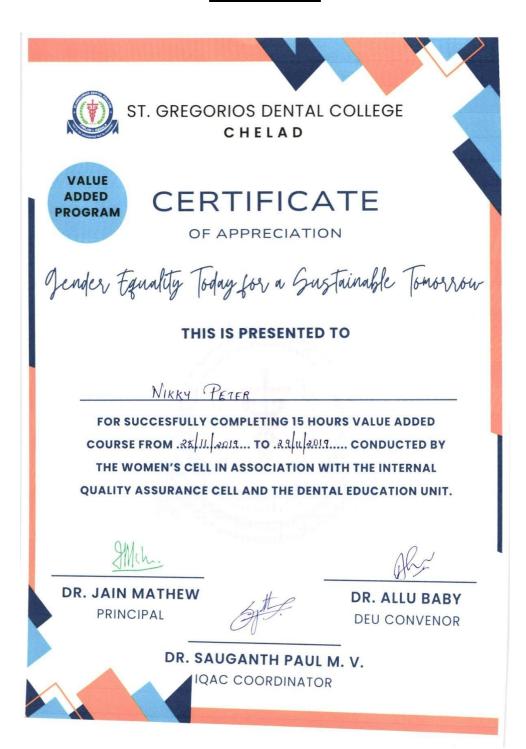

### ST. GREGORIOS DENTAL COLLEGE CHELAD, KOTHAMANGALAM

SGDC/VAL/001/2019

28.08.2019

#### CIRCULAR

Subject: Certificate course on Hepatitis B vaccination program for Second year students.

Department of Oral and Maxillofacial Surgery of St. Gregorios Dental College is organizing a value-added program on Hepatitis B vaccination program for Second year students on 01.09.2019 and 02.09.2019 at 10 am in the college auditorium

For further reference, reach out to Dr. Sanjith Salim

PRINCIPAL

St. Gregorios Dental College Chelad, Kerala - 686 664

Copy to:

Notice board

Office

All departments

Library